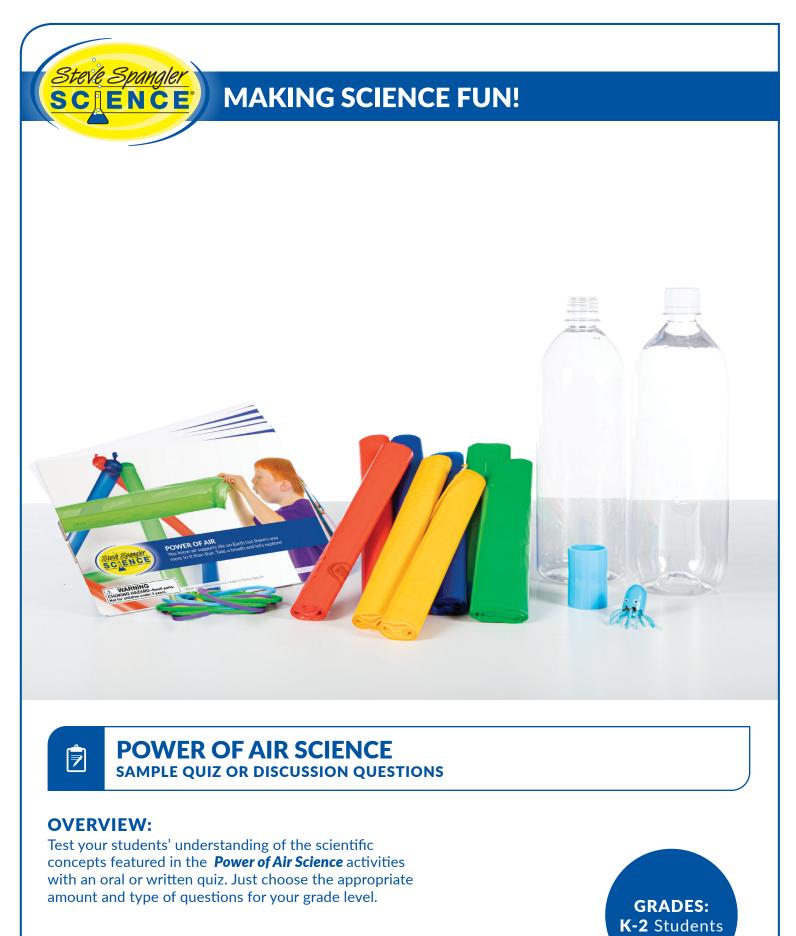

|                  |                       |                      |                   | <br> |
|------------------|-----------------------|----------------------|-------------------|------|
| What did you hea | ar when you emptied w | vater out the bottle | e the first time? |      |
|                  |                       |                      |                   |      |
|                  |                       |                      |                   |      |
|                  |                       |                      |                   |      |
|                  |                       |                      |                   |      |
|                  |                       |                      |                   |      |
|                  |